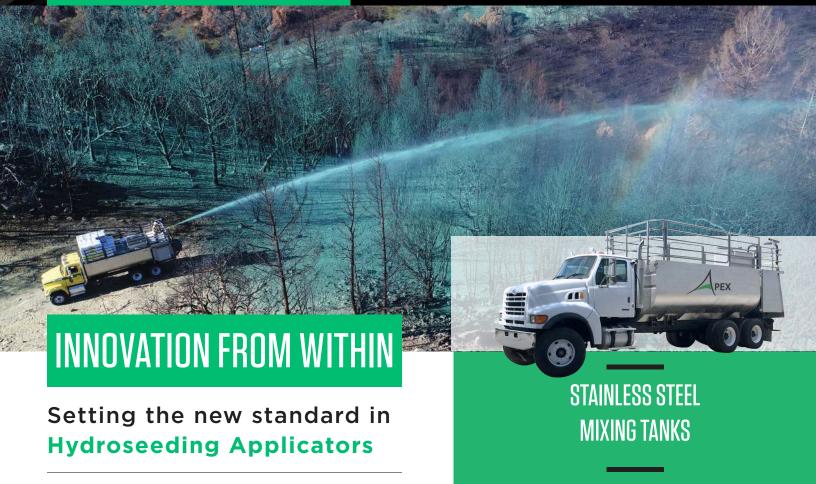

## XA3300, XA4000, XA5000 APPLICATOR

- 173Hp Cummins Tier 4 Final Engine
- First of its kind, "Power Pack", design that is removable, replaceable and upgradable
- Innovatively designed hydraulic cooling package; decreases maintenance costs
- Corrosion reducing materials on tank top, working platform and ladder
- Fully enclosed engine compartment
- Twin, variable speed hydraulic agitators
- 6" x 3" vortex pump with single bend suction line
- · Raised loading hatch

POWERFUL VARIABLE SPEED HYDRAULIC AGITATION

INNOVATIVE "POWER PACK" DESIGN

INDUSTRY EXCLUSIVE "5 POINT"
AGITATOR SEAL ASSEMBLY

APEXSEEDER.COM

| Engine                    | Cummins QSB 4.5 turbo charged, water cooled diesel. Tier 4 (173hp) compliant engine with self diagnostics including engine shut off due to low oil pressure or high engine temperature                              |                                                                                                                                                                        |  |
|---------------------------|---------------------------------------------------------------------------------------------------------------------------------------------------------------------------------------------------------------------|------------------------------------------------------------------------------------------------------------------------------------------------------------------------|--|
| Pump                      | 6" x 3" Vortex Pump - single bend 6" suction line                                                                                                                                                                   |                                                                                                                                                                        |  |
| Agitation                 | Twin, variable speed (0-150 rpm) hydraulically driven agitators                                                                                                                                                     |                                                                                                                                                                        |  |
| Standard Features         | <ul> <li>3-16" stainless steel</li> <li>Military grade aluminum tank top</li> <li>Military grade aluminum rails</li> <li>Raised loading hatch - 20" (51cm)</li> <li>Fully integrated 80 gallon fuel tank</li> </ul> | <ul> <li>Exclusive 5 point agitator seal assembly</li> <li>Fully enclosed engine compartment</li> <li>Three large swing gates</li> <li>Liquid recirculation</li> </ul> |  |
| Nozzles                   | Complete set of 6 nozzles - long distance, narrow and wide ribbon fan - high and low volume                                                                                                                         |                                                                                                                                                                        |  |
| Optional<br>Equipment     | Hydraulically operated hose reel with 200' of 1-1/4" hose with Air Flush Dual 3" discharge booms                                                                                                                    |                                                                                                                                                                        |  |
| Max Discharge<br>Distance | Up to 325' (99 meters)                                                                                                                                                                                              |                                                                                                                                                                        |  |