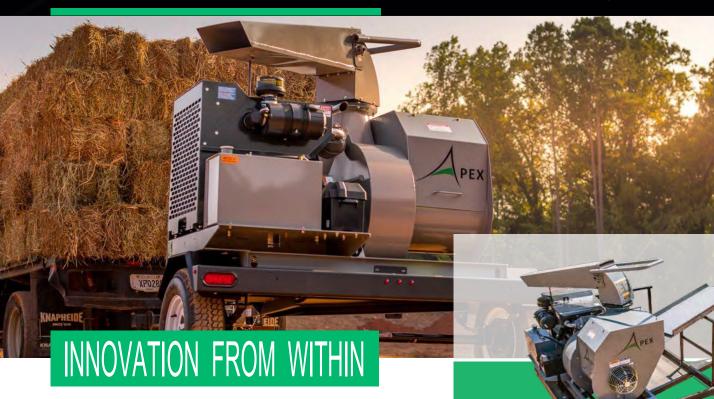

## STRAW BLOWER

Setting the new standard in **Straw Blowers** 

Mulch 2-3 acres in an hour or less with our rugged Apex XB7 Straw Blower. Built to cover more in less time, it can discharge up to 7 tons of hay or straw an hour at distances up to 65 feet, making it more than capable of handling jobs usually reserved for much larger machines.

For the most dependable straw blowing for the toughest jobs out there, trust the Apex Difference. 49 hp Kohler Diesel Engine

7 Ton Per Hour Mulch Output

Discharge Distance 65 Feet in Still Air

APE X S E E D E R . C O M